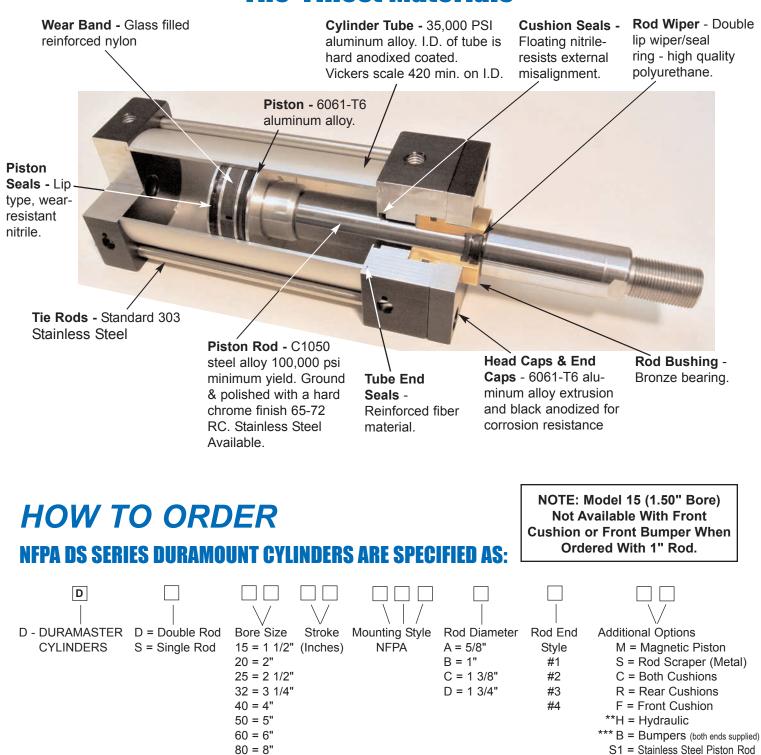

## All Cylinder Components Are Precision Machined From **The Finest Materials**



## **EXAMPLES:**

DD 20 12 MS4 A 1 C DURAMASTER Cylinder, Double Rod, 2" Bore X 12" Stroke, Basic Cylinder MS4, 5/8" Rod Dia., Male Rod End 7/16-20, Both Cushions.

DS 32 18 MF1 C1 HR DURAMASTER Cylinder, Single Rod, 3 1/4" Bore X 18" Stroke, Front Flange Mount, 1 3/8" Rod, Dia., Male Rod End 1-14, Hydraulic, Rear Cushion.

DS 60 08 MS2 C2 CS DURAMASTER Cylinder, Single Rod, 6" Bore X 8" Stroke, Side Lug Mount, 1 3/8" Rod Dia., Female Rod End 1-14, Both Cushions, Rod Scraper.

\*\*Poly Pak loaded seals supplied when hydraulic. Consult factory for air over oil service.

\*\*\*Decreases stroke by 1/16". Model 15 with 1" rod - not available with front bumper.

80 = 8"

X = Other